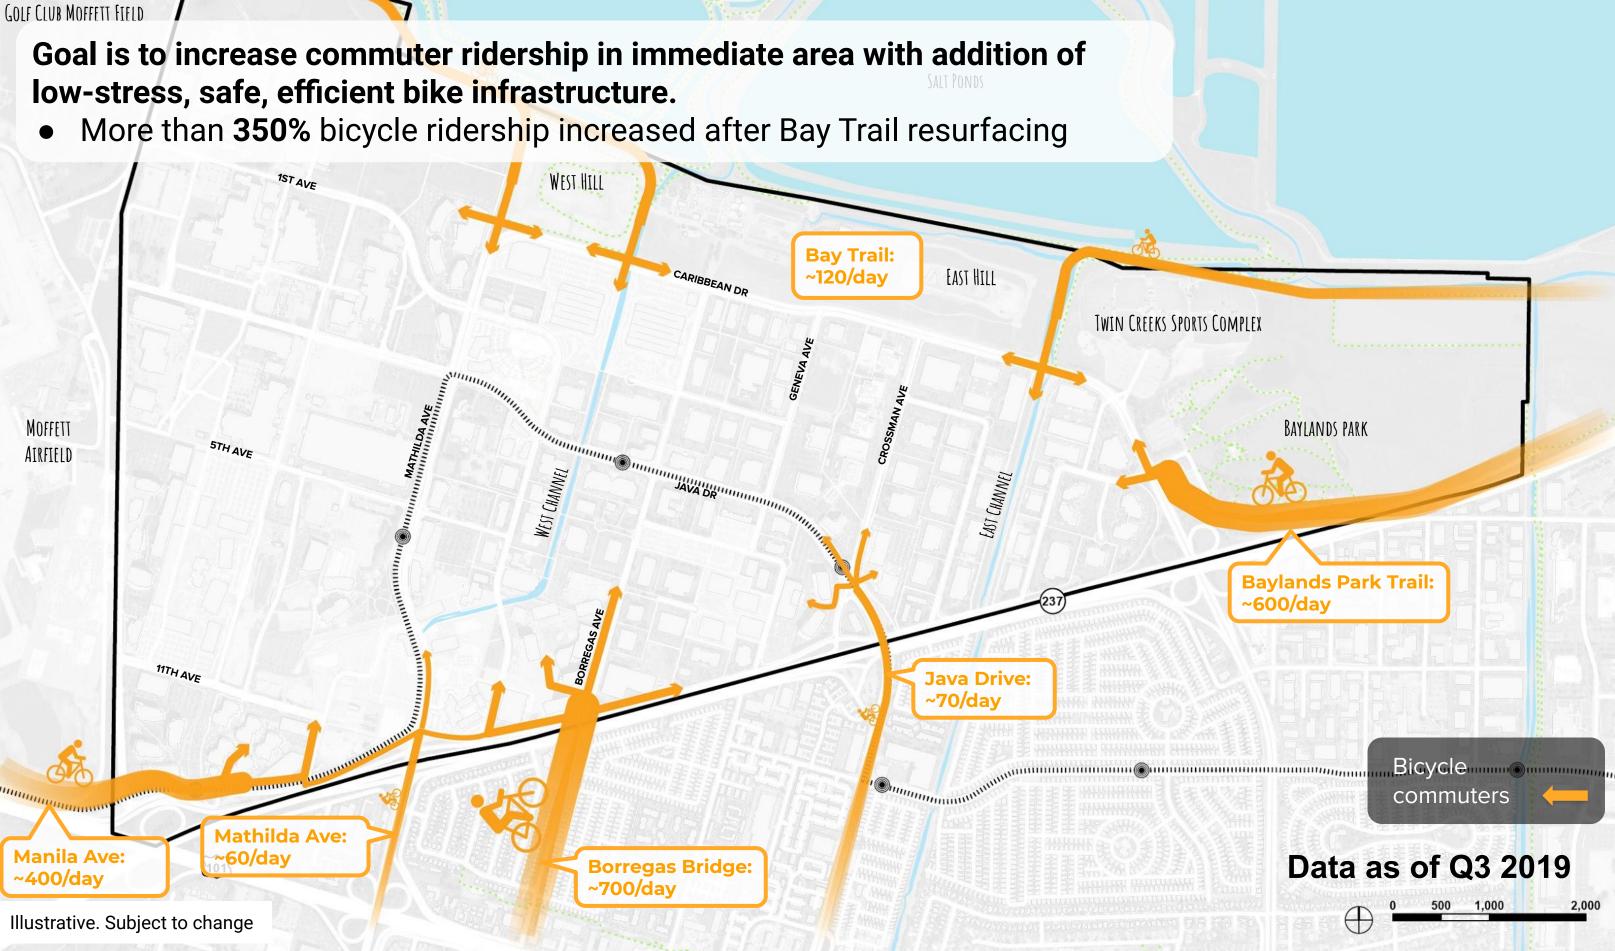

# Moffett Park Green Link Manila Avenue Bikeway

### Sunnyvale BPAC Presentation

June 18, 2020





# **Project Partners**





City of Sunnyvale

Santa Clara Valley Water District



### **Moffett Park Bicycle Gateways**



# Moffett Park Green Link

### **Green Link Profile**







#### BAYLANDS PARK

Green Link Section entering permitting

Œ

500 1.000 2,000



# **5th Ave Looking South (East of Mathilda Ave)**

Illustrative. Subject to change



# **Gibraltar Drive Looking East (East of Borregas Ave)**



Bay Trail

3.34

Illustrative. Subject to change



# Borregas Ave Looking South (South of Gibraltar Ct)

Illustrative. Subject to change

AE EN

THE CHILL



# **Green Link Mixing Zone**

dudude

Illustrative. Subject to change



### **Green Link Wayfinding Elements**



Pedestrian directional

Modal icons

Stop marker

Lockheed Martin & @

Illustrative. Subject to change



## **Green Link Lighting**

16-ft

Illustrative. Subject to change

#### Selux Olivio

#### Glulam Accoya

#### Steel Base

# *