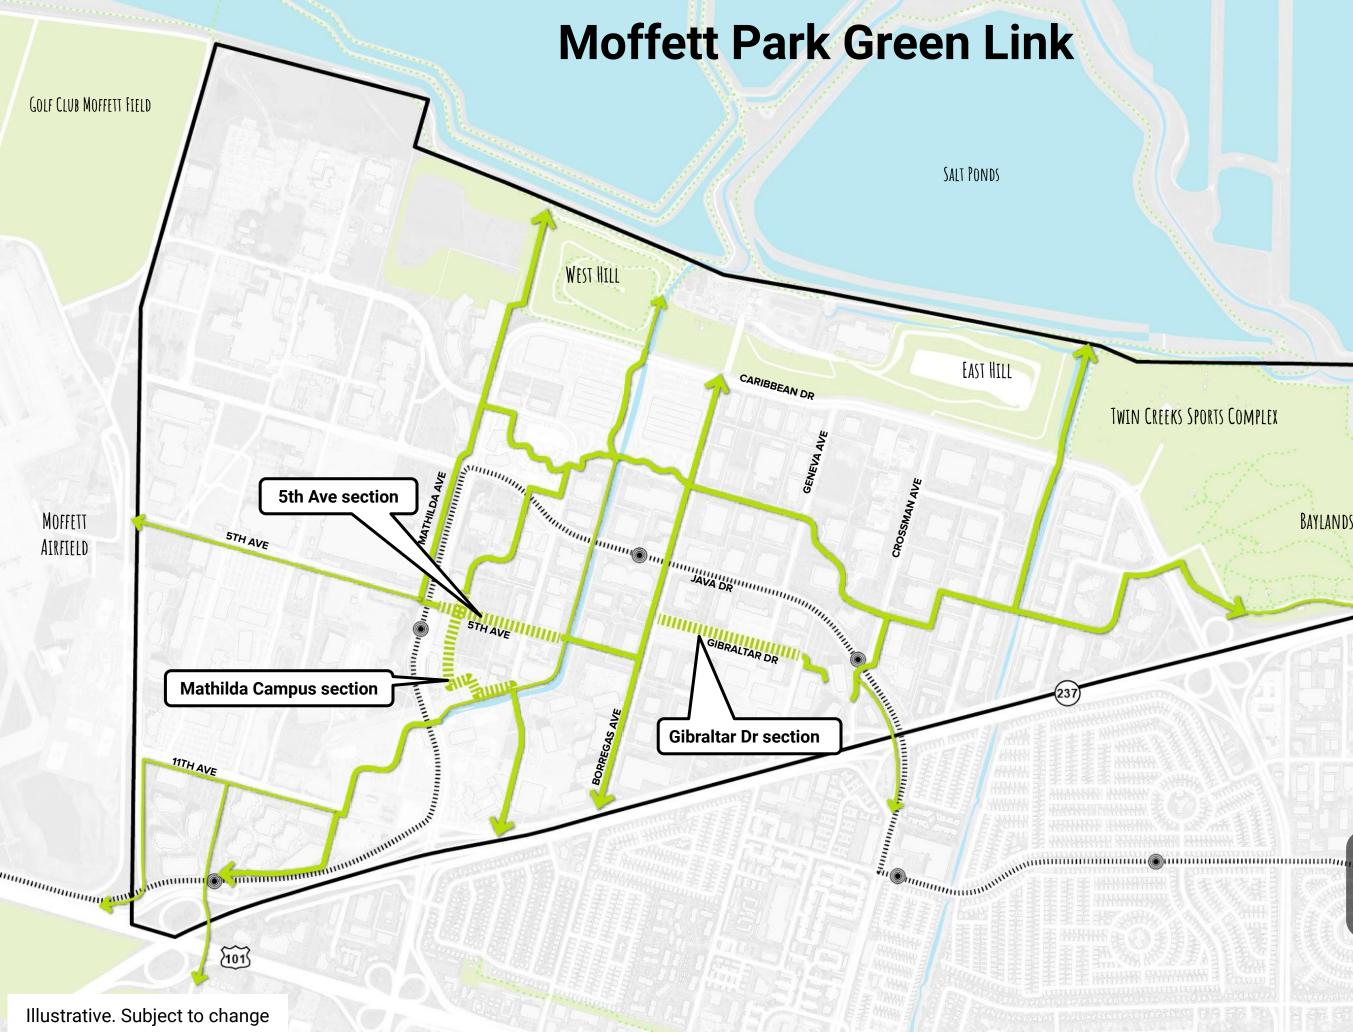

# Moffett Park Green Link

### **Green Link Profile**

# **5th Ave Looking South (East of Mathilda Ave)**

Illustrative. Subject to change

# **Gibraltar Drive Looking East (East of Borregas Ave)**

Bay Trail

3.34

Illustrative. Subject to change

# Borregas Ave Looking South (South of Gibraltar Ct)

Illustrative. Subject to change

AE EN

THE CHILL