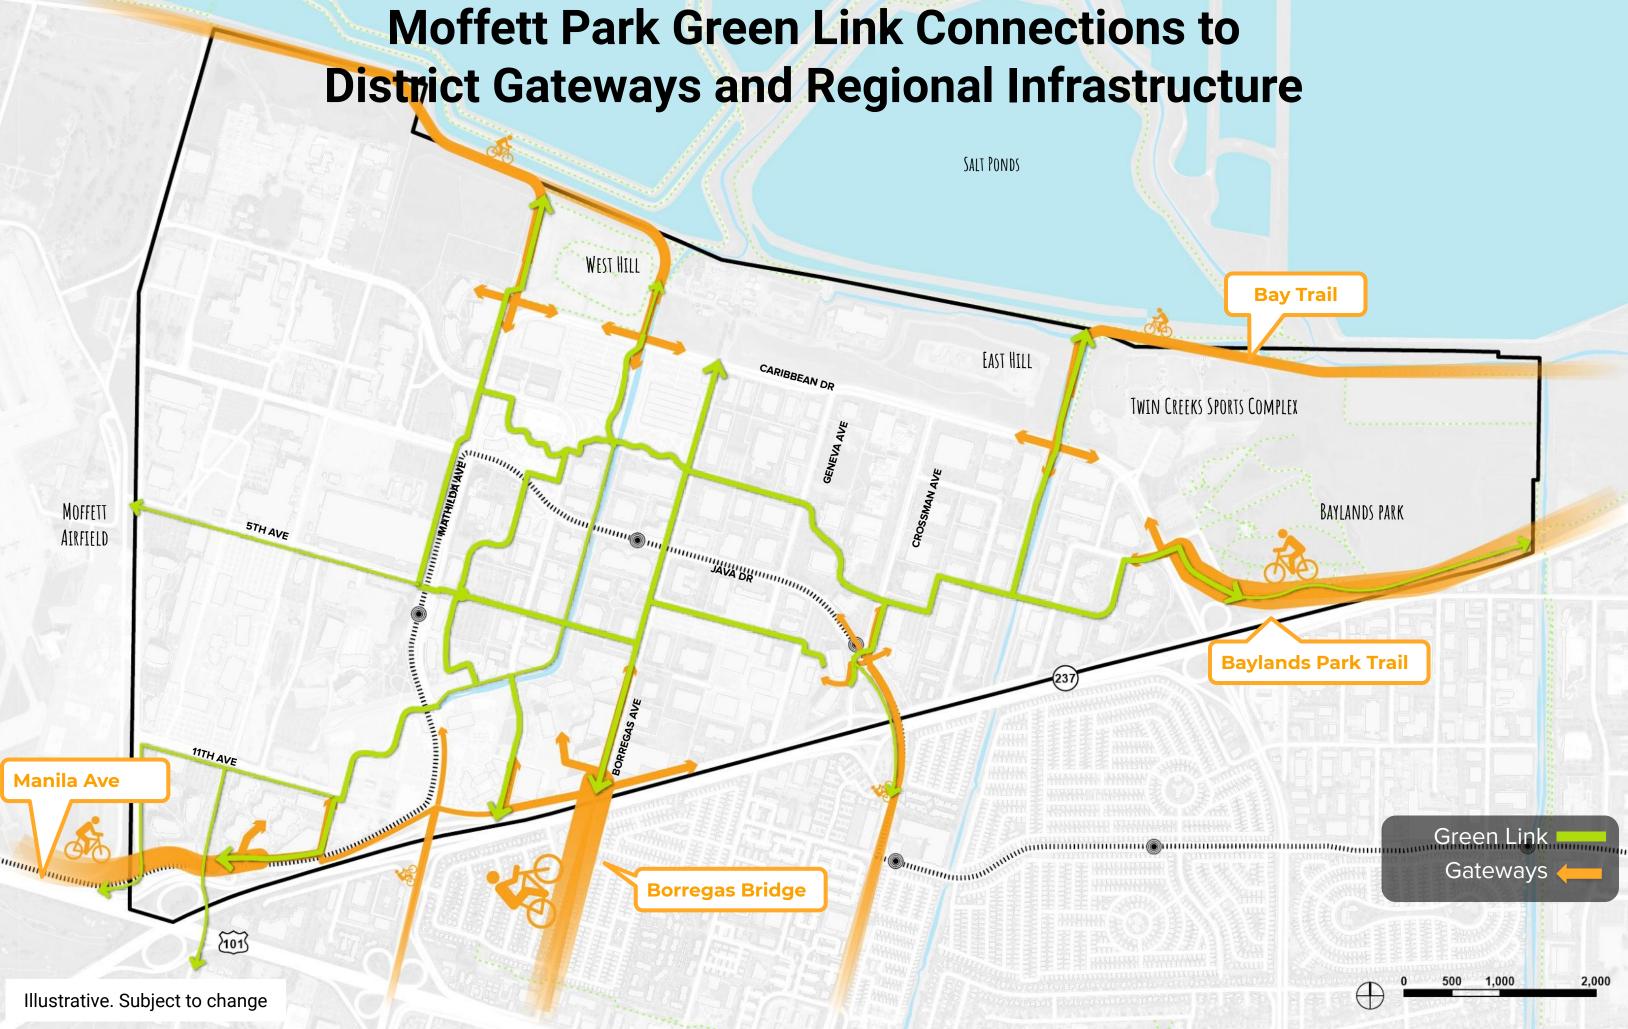

# Moffett Park Green Link Manila Avenue Bikeway

### Sunnyvale BPAC Presentation

June 18, 2020





# **Project Partners**





City of Sunnyvale

Santa Clara Valley Water District



### **Moffett Park Bicycle Gateways**



# Moffett Park Green Link

### **Green Link Profile**







#### BAYLANDS PARK

Green Link Section entering permitting

Œ

500 1.000 2,000



# **5th Ave Looking South (East of Mathilda Ave)**

Illustrative. Subject to change



# **Gibraltar Drive Looking East (East of Borregas Ave)**



Bay Trail

3.34

Illustrative. Subject to change



# Borregas Ave Looking South (South of Gibraltar Ct)

Illustrative. Subject to change

AE EN

THE CHILL



# **Green Link Mixing Zone**

dudude

Illustrative. Subject to change



### **Green Link Wayfinding Elements**



Pedestrian directional

Modal icons

Stop marker

Lockheed Martin & @

Illustrative. Subject to change



## **Green Link Lighting**

16-ft

Illustrative. Subject to change

#### Selux Olivio

#### Glulam Accoya

#### Steel Base

# **Green Link Kit of Parts**

Trash receptacle

Water Station

Illustrative. Subject to change



Green Link Video <a href="https://youtu.be/yhAv