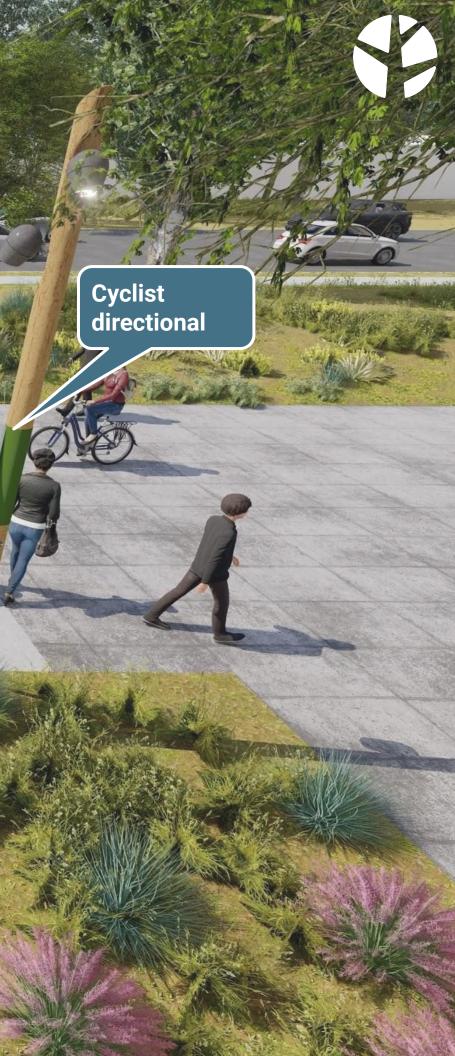

### **Green Link Wayfinding Elements**

Pedestrian directional

Modal icons

Stop marker

Lockheed Martin & @

Illustrative. Subject to change