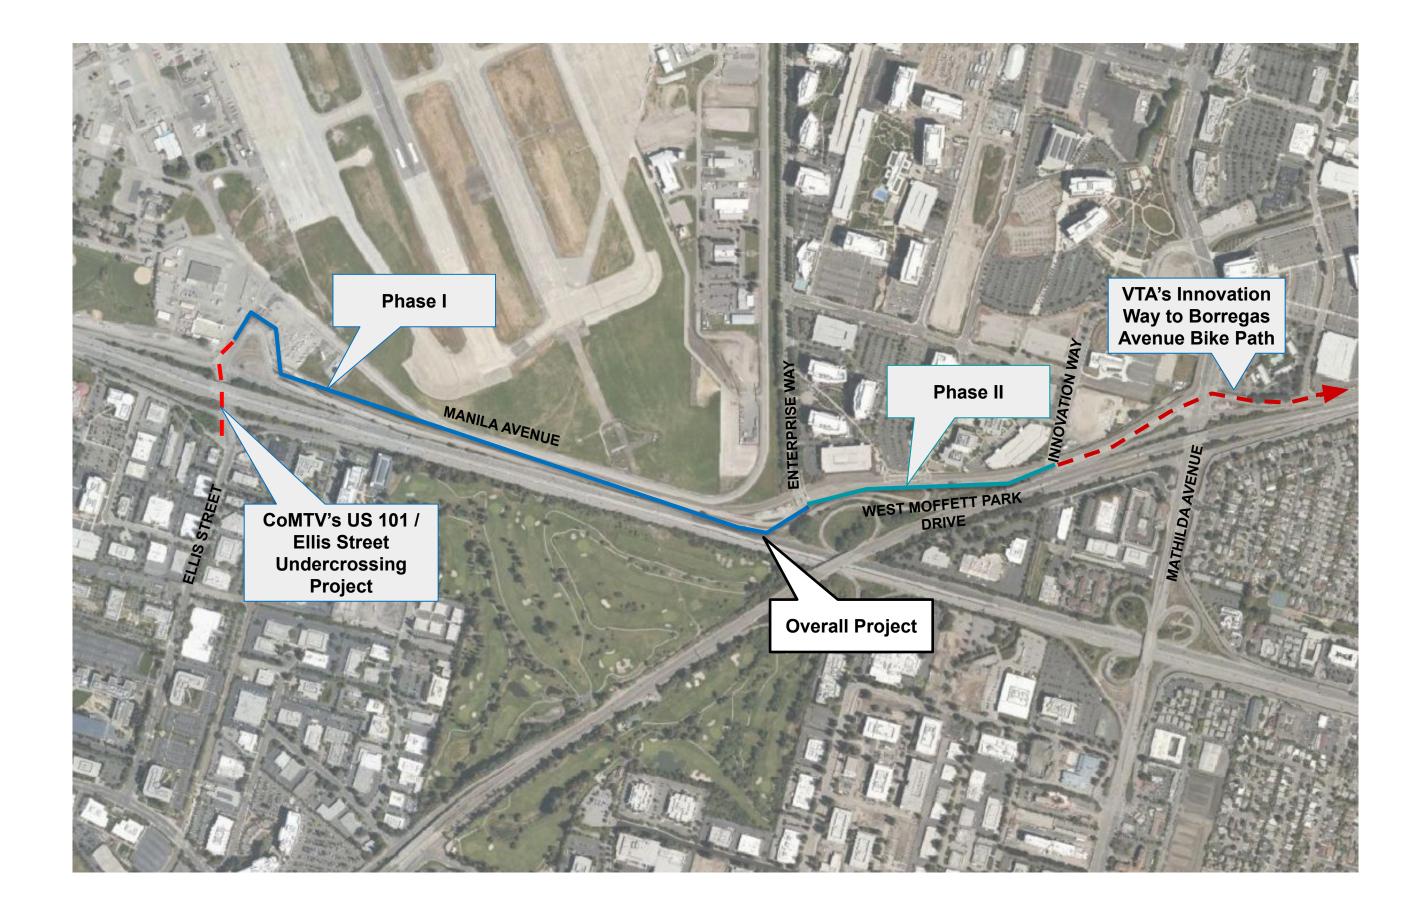

t to change



# **Gibraltar Drive Looking East (East of Borregas Ave)**



Bay Trail

3.34

Illustrative. Subject to change



# Borregas Ave Looking South (South of Gibraltar Ct)

Illustrative. Subject to change

AE EN

THE CHILL



# **Green Link Mixing Zone**

dudude

Illustrative. Subject to change



### **Green Link Wayfinding Elements**



Pedestrian directional

Modal icons

Stop marker

Lockheed Martin & @

Illustrative. Subject to change



## **Green Link Lighting**

16-ft

Illustrative. Subject to change

#### Selux Olivio

#### Glulam Accoya

#### Steel Base

# **Green Link Kit of Parts**

Trash receptacle

Water Station

Illustrative. Subject to change



Green Link Video <a href="https://youtu.be/yhAvYEnsm7s">https://youtu.be/yhAvYEnsm7s</a>





# Manila Avenue Bikeway





#### MANILA AVENUE BIKEWAY PROJECT VICINITY







#### EXISTING CONDITIONS ON MANILA AVENUE



#### EXISTING CONDITIONS ON WEST MOFFETT PARK DRIVE





#### PHASE I: MANILA AVENUE IMPROVEMENTS



BEFORE

AFTER

#### PHASE I: PHOTOSIMULATION OF IMPROVEMENTS





#### PHASE II: WEST MOFFETT PARK DRIVE IMPROVEMENTS



#### ENTERPRISE INTERSECTION



#### VTA PROJECT TERMINUS AT INNOVATION WAY



#### CONTINUATION OF CLASS I BIKEWAY ALONG MOFFETT PARK DRIVE



#### TYPICAL CLASS I SHARED-USE PATH

# Questions?