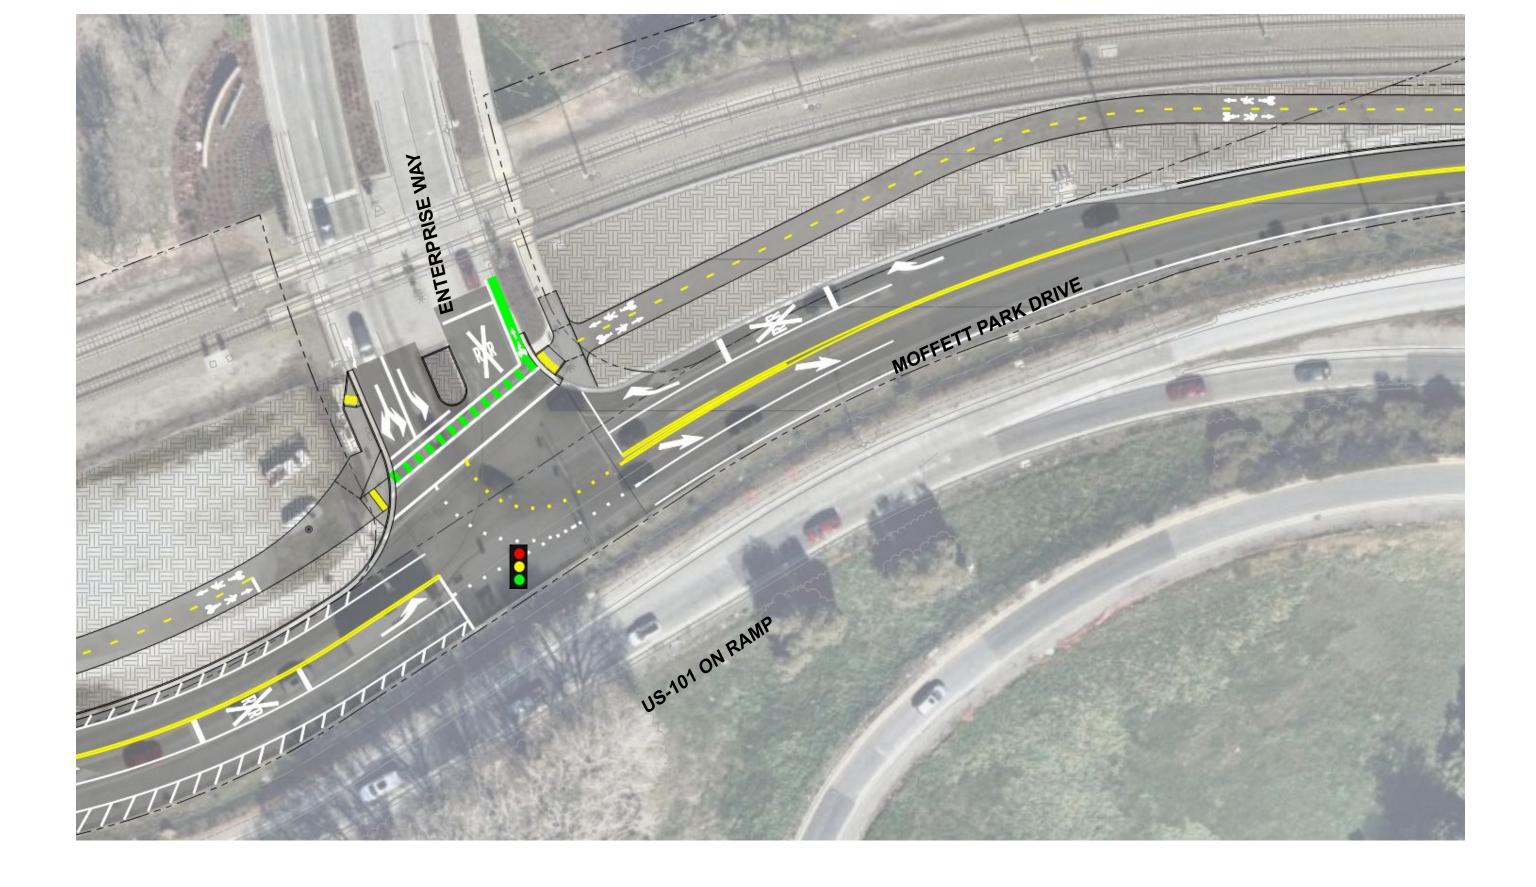

n Link Wayfinding Elements**



Pedestrian directional

Modal icons

Stop marker

Lockheed Martin & @

Illustrative. Subject to change



## **Green Link Lighting**

16-ft

Illustrative. Subject to change

#### Selux Olivio

#### Glulam Accoya

#### Steel Base

# **Green Link Kit of Parts**

Trash receptacle

Water Station

Illustrative. Subject to change



Green Link Video <a href="https://youtu.be/yhAvYEnsm7s">https://youtu.be/yhAvYEnsm7s</a>





# Manila Avenue Bikeway





#### MANILA AVENUE BIKEWAY PROJECT VICINITY







#### EXISTING CONDITIONS ON MANILA AVENUE



#### EXISTING CONDITIONS ON WEST MOFFETT PARK DRIVE





#### PHASE I: MANILA AVENUE IMPROVEMENTS



BEFORE

AFTER

#### PHASE I: PHOTOSIMULATION OF IMPROVEMENTS





#### PHASE II: WEST MOFFETT PARK DRIVE IMPROVEMENTS



#### ENTERPRISE INTERSECTION



#### VTA PROJECT TERMINUS AT INNOVATION WAY



#### CONTINUATION OF CLASS I BIKEWAY ALONG MOFFETT PARK DRIVE



#### TYPICAL CLASS I SHARED-USE PATH

# Questions?