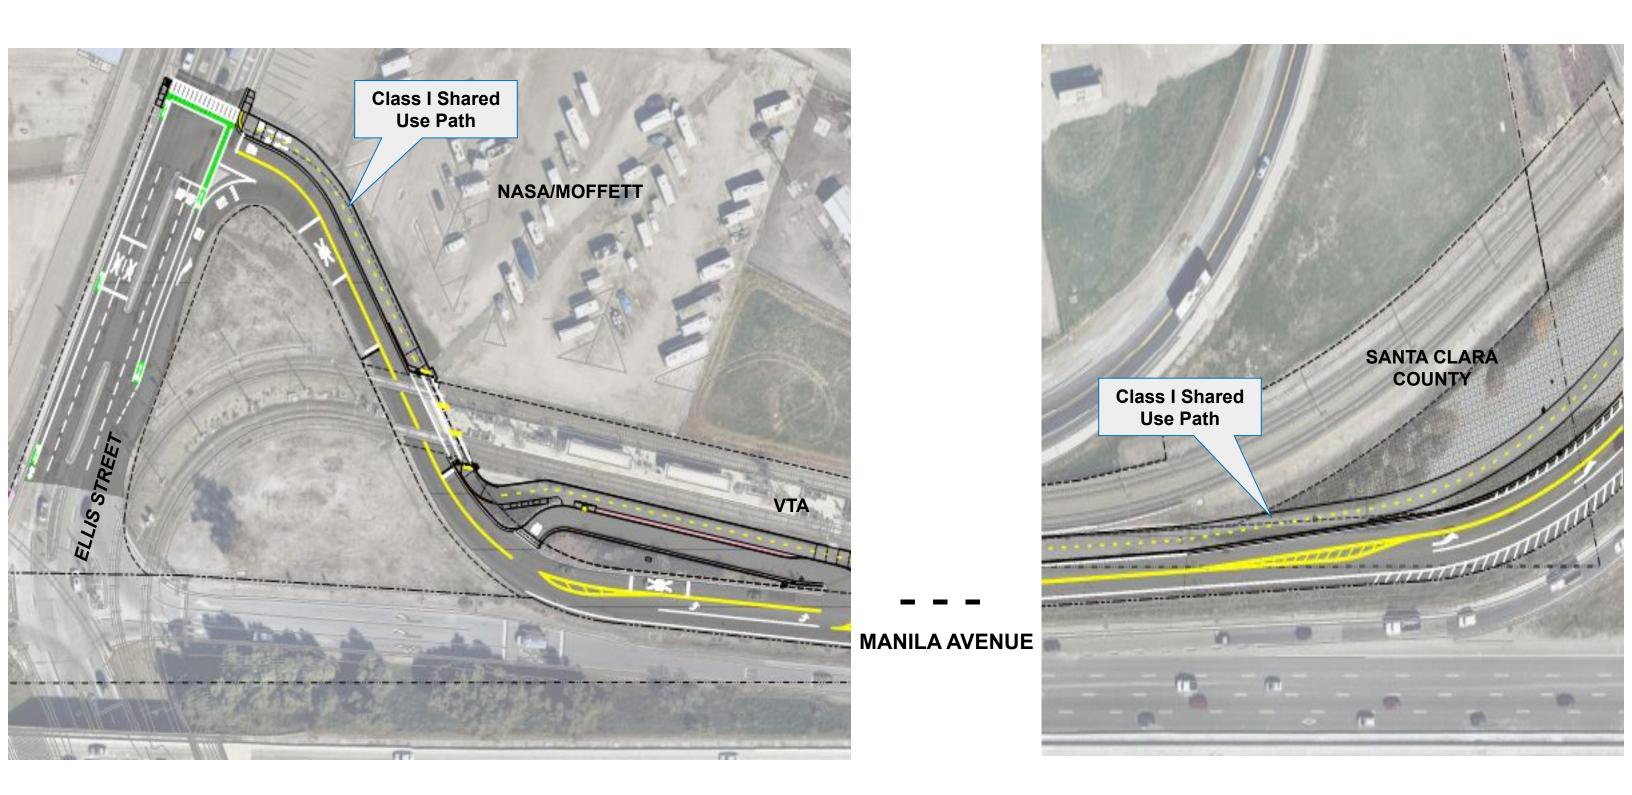

#### CONTINUATION OF CLASS I BIKEWAY ALONG MOFFETT PARK DRIVE

#### TYPICAL CLASS I SHARED-USE PATH